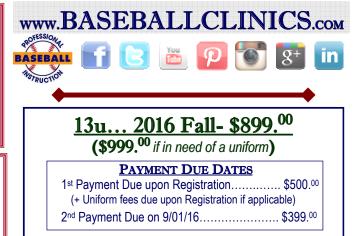

#### Notes Regarding Tournaments...

- → Attendance to preset tournaments is mandatory for all players.
- → Travel/lodging/meal arrangements and associated costs are the responsibility of individual players, not PBI.
- ➔ One preset tournament is factored into the total fee of \$899.<sup>00</sup>
- → Additional tournaments that the team may choose to attend are priced at \$199.00 to \$299.00 per player-per tournament.